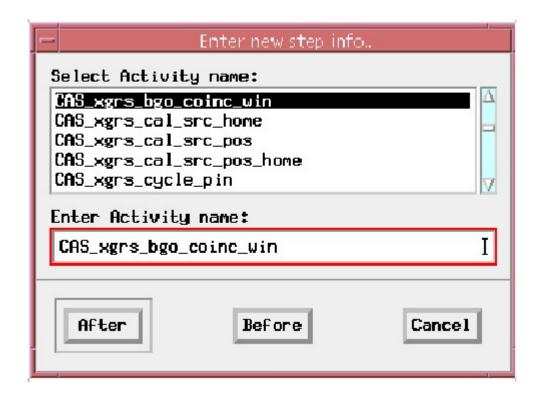

## XGRS\_INST\_GUIDE\_FIG3.JPG

XGRS Instrument Guide Figure 3 of SEQGEN Graphical User interface at beginning of application run. SEQGEN is an application for generating XGRS command sequences for commanding and controlling the XGRS instrument systems as well as navigation and pointing of the spacecraft. This window shows all of the available CASs that are available for insertion.