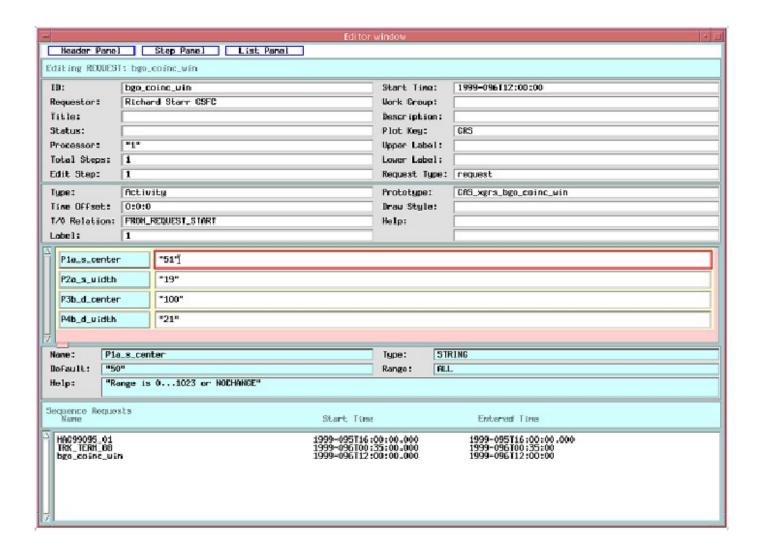

## XGRS\_INST\_GUIDE\_FIG2.JPG

XGRS Instrument Guide, Figure 2 of SEQGEN Graphical User interface during application run. SEQGEN is an application for generating XGRS command sequences for commanding and controlling the XGRS instrument systems as well as navigation and pointing of the spacecraft. This image depicts the generation of CAS specific to controlling the BGO detector and the optional parameters with values