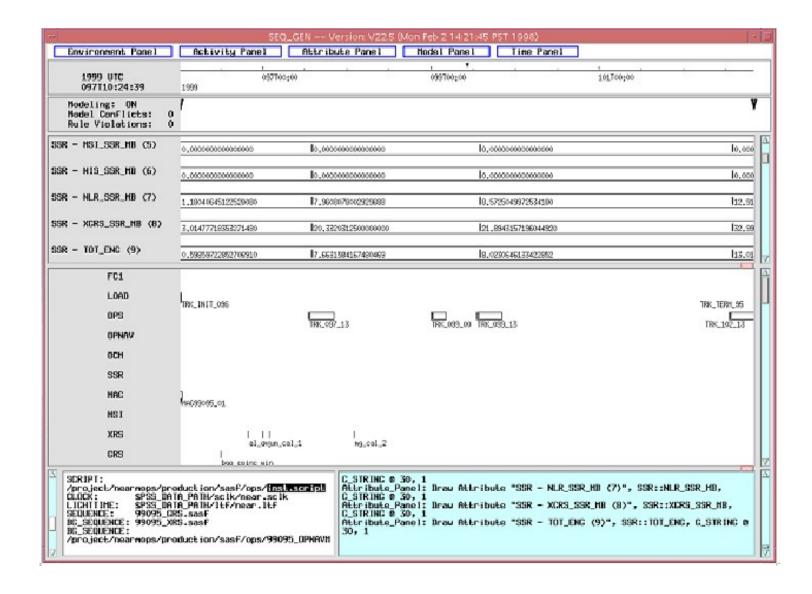

## XGRS\_INST\_GUIDE\_FIG1.JPG

XGRS Instrument Guide, Figure 1 of SEQGEN Graphical User interface at beginning of application run. SEQGEN is an application for generating XGRS command sequences for commanding and controlling the XGRS instrument systems as well as navigation and pointing of the spacecraft