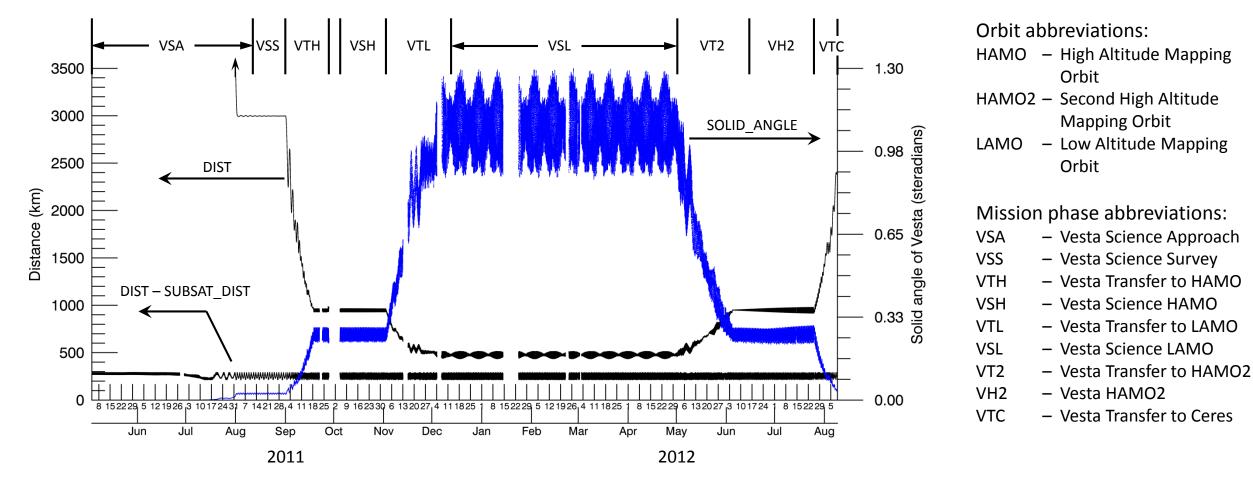

## Vesta Encounter Timeline

Graphical overview of GRaND data acquired at Vesta. The timeline shows the distance of the spacecraft to body center (DIST), the position of the surface (DIST – SUBSAT\_DIST), and the solid angle subtended by Vesta at the spacecraft (SOLID\_ANGLE). See the ephemeris, pointing and geometry data file (EPG) for definitions of the plotted parameters. Each mission phase is indicated at the top of the graph. Values for over 300000 science data records are shown. The maximum range for Approach (VSA) was 1.2 million km. Major gaps in data correspond to spacecraft safing events.